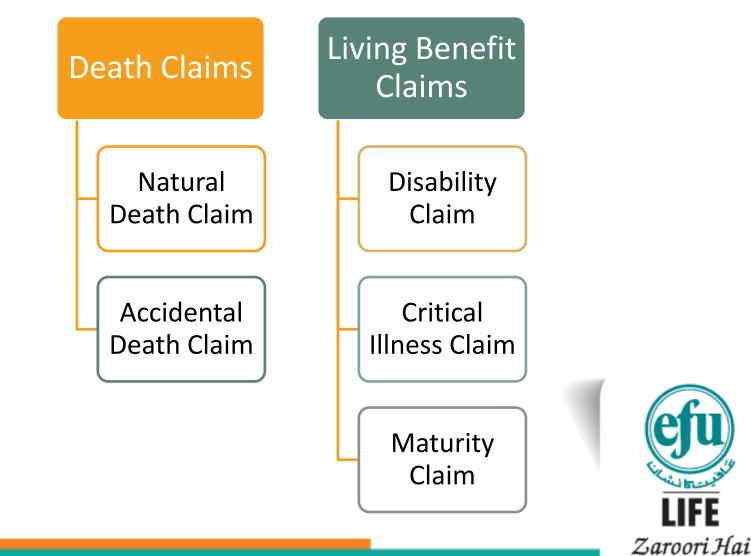

ies



Life Insurance Claims Management





- 1. Life Insurance key players
- 2. Claims Management Objectives
- 3. Claim Types
- 4. Claims Management Process
- 5. Key parties in Claim Processing
- 6. Problems in Claims Management
- 7. Common Claim Disputes
- 8. Insurance Fraud & its cost
- 9. Anti-fraud measures
- 10. Conclusion



Life Insurance Claims Management



### (Public & Private Sectors)











2/11/2016

Life Insurance Claims Management

### Net Claims - Major Life Insurance Companies (Private Sector)





### **Claims Management - Objectives**

- ✓ Pay genuine claims
- ✓ Timely claim settlement
- ✓ Reduce claim cost
- ✓ Detect fraud
- ✓ Derive information for data

driven decision making





#### Life Insurance Claims Management



### **Types of Life Insurance Claims**



Life Insurance Claims Management

### **Claims Management - Process**



### **Parties - External**



Life Insurance Claims Management

### **Parties - Internal**





#### Life Insurance Claims Management

### **Claims Management Process - Problems**

- Lack of Documentation in rural areas
- Language Problems: Sindhi, Siraiki, Punjabi, Pushto
- Unreadable Police records
- Collusion by friends and family
- Collusion by other parties: Doctors/Hospital staff



### **Common Disputes @ the time of claim**



- Signature on documents without reading
- Misinterpretation of policy wordings
- Miscommitment by sales staff
- Non-acceptance of material non-disclosure



Life Insurance Claims Management

### **Insurance Fraud**

Definition:

• <u>Intent</u> to defraud the insurance company

Types: