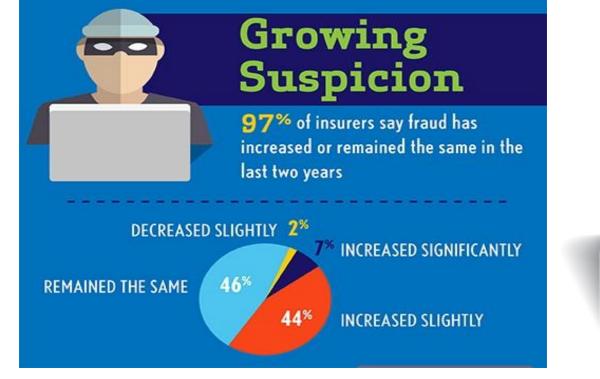

### IT PAYS TO KEEP INSURANCE FRAUD IN CHECK

Insurers find benefits in using analytics to keep pace with growing fraud risk.

**Life Insurance Claims Management** 

### Insurance fraud steals at least \$80 billion every year in US alone.

That's a lot of money... a lot of crime... and plenty of harm to honest people anywhere!!!!

**Long walk:** If you place 80 billion one-dollar bills end to end, they'll stretch to the moon and back - about 16 times;

and

**Fraud, Inc.:** If insurance crooks formed a company called Fraud, Inc., it would rank in the top 10 percent among the Fortune 500 in yearly revenue (35th overall).

Life Insurance Claims Management