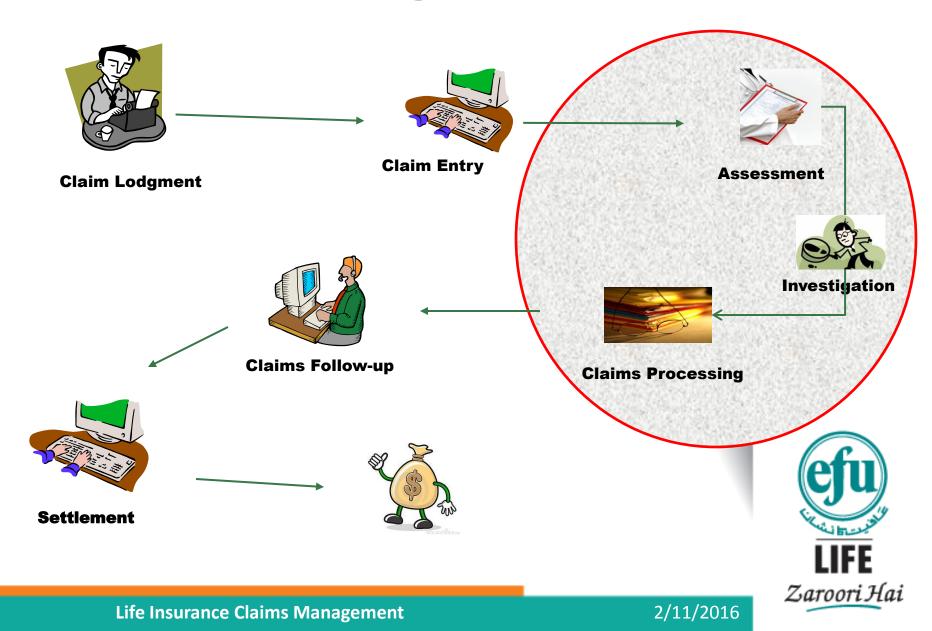

ers
- 2. Claims Management Objectives
- 3. Claim Types
- 4. Claims Management Process
- 5. Key parties in Claim Processing
- 6. Problems in Claims Management
- 7. Common Claim Disputes
- 8. Insurance Fraud & its cost
- 9. Anti-fraud measures
- 10. Conclusion



Life Insurance Claims Management



### (Public & Private Sectors)











2/11/2016

Life Insurance Claims Management

### Net Claims - Major Life Insurance Companies (Private Sector)





### **Claims Management - Objectives**

- ✓ Pay genuine claims
- ✓ Timely claim settlement
- ✓ Reduce claim cost
- ✓ Detect fraud
- ✓ Derive information for data

driven decision making





#### Life Insurance Claims Management



### **Types of Life Insurance Claims**



Life Insurance Claims Management

### **Claims Management - Process**



### **Parties - External**



Life Insurance Claims Management

### **Parties - Internal**





#### Life Insurance Claims Management

### **Claims Management Process - Problems**

- Lack of Documentation in rural areas
- Language Problems: Sindhi, Siraiki, Punjabi, Pushto
- Unreadable Police records
- Collusion by friends and family
- Collusion by other parties: Doctors/Hospital staff



### **Common Disputes @ the time of claim**



- Signature on documents without reading
- Misinterpretation of policy wordings
- Miscommitment by sales staff
- Non-acceptance of material non-disclosure



Life Insurance Claims Management

### **Insurance Fraud**

Definition:

• <u>Intent</u> to defraud the insurance company

Types:

- Hard Fraud: Deliberate plan/ invention of a loss
- Soft Fraud: Exagge