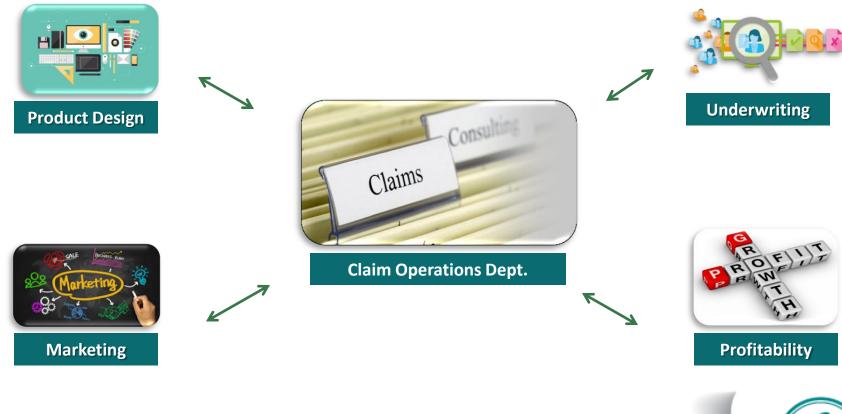

parties in Claim Processing
- 6. Problems in Claims Management
- 7. Common Claim Disputes
- 8. Insurance Fraud & its cost
- 9. Anti-fraud measures
- 10. Conclusion



Life Insurance Claims Management



### (Public & Private Sectors)











2/11/2016

Life Insurance Claims Management

### Net Claims - Major Life Insurance Companies (Private Sector)





### **Claims Management - Objectives**

- ✓ Pay genuine claims
- ✓ Timely claim settlement
- ✓ Reduce claim cost
- ✓ Detect fraud
- ✓ Derive information for data

driven decision making





#### Life Insurance Claims Management



### **Types of Life Insurance Claims**



Life Insurance Claims Management

### **Claims Management - Process**



### **Parties - External**



Life Insurance Claims Management

### **Parties - Internal**





#### Life Insurance Claims Management

### **Claims Management Process - Problems**

- Lack of Documentation in rural areas
- Language Problems: Sindhi, Siraiki, Punjabi, Pushto
- Unreadable Police records
- Collusion by friends and family
- Collusion by other parties: Doctors/Hospital staff



### **Common Disputes @ the time of claim**



- Signature on documents without reading
- Misinterpretation of policy wordings
- Miscommitment by sales staff
- Non-acceptance of material non-disclosure



Life Insurance Claims Management

### **Insurance Fraud**

Definition:

• <u>Intent</u> to defraud the insurance company

Types:

- Hard Fraud: Deliberate plan/ invention of a loss
- Soft Fraud: Exaggeration of otherwise legitimate claim

### Insurance fraud steals at least \$80 billion every y