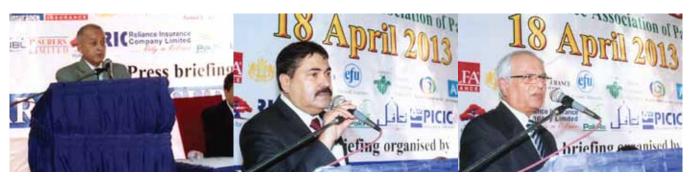

# Press Conference organized by Karachi Insurance Institute & covered by major newspapers

(From Left to Right) Mr. Tahir Ahmed, Chairman Insurance Association of Pakistan, Mr. Ayaz Hussain M. Gad, Executive Director Pakistan Reinsurance Company Limited, Mr. Hasanali Abdullah, Managing Director EFU General Insurance Limited speaking at a Press Conference organized by the Karachi Insurance Institute on April 17, 2013 at the Karachi Press Club.