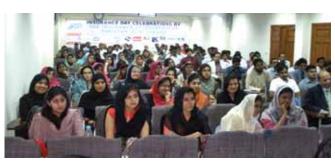

#### Department of Statistics, University of Karachi

A seminar 'Insurance Industry & Career in Insurance' was held at the Department of Statistics, University of Karachi on the occasion of Insurance Day celebrations on April 18, 2013. The panel of speakers representing the insurance industry were Mr. Tahir Ahmed, Managing Director Jubilee General Insurance Co. Ltd., Mr. Mohammad Ali Ahmed, Chief Strategy Officer EFU Life Assurance Ltd., Dr. Mumtaz A. Hashmi, Director Takaful Pakistan Ltd., Ms. Zehra Naqvi, Chief Executive Officer ACE Insurance Ltd., and Ms. Farzana Siddiq, Executive Director Pakistan Insurance Institute, who provided an overview of the life and general insurance business in Pakistan and the careers offered by the industry.

The format of the seminar focused on enlightening the students with experiences of the leaders of today as well as with the experiences of the leaders of tomorrow. While the senior professionals offered an insight into various topics, including the competitive edge of companies, unique products, and portfolio composition; the young professionals shared their experiences from the perspective of those individuals who have recently joined the insurance industry.