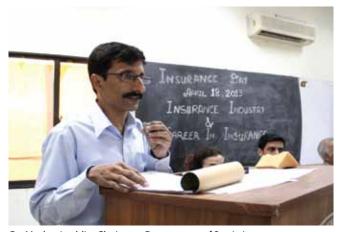

## **Seminar on Insurance Industry & Career in Insurance**

#### Department of Statistics, University of Karachi

A seminar 'Insurance Industry & Career in Insurance' was held at the Department of Statistics, University of Karachi on the occasion of Insurance Day celebrations on April 18, 2013. The panel of speakers representing the insurance industry were Mr. Tahir Ahmed, Managing Director Jubilee General Insurance Co. Ltd., Mr. Mohammad Ali Ahmed, Chief Strategy Officer EFU Life Assurance Ltd., Dr. Mumtaz A. Hashmi, Director Takaful Pakistan Ltd., Ms. Zehra Naqvi, Chief Executive Officer ACE Insurance Ltd., and Ms. Farzana Siddiq, Executive Director Pakistan Insurance Institute, who provided an overview of the life and general insurance business in Pakistan and the careers offered by the industry.