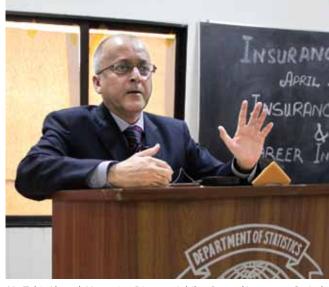

#### Department of Statistics, University of Karachi

A seminar 'Insurance Industry & Career in Insurance' was held at the Department of Statistics, University of Karachi on the occasion of Insurance Day celebrations on April 18, 2013. The panel of speakers representing the insurance industry were Mr. Tahir Ahmed, Managing Director Jubilee General Insurance Co. Ltd., Mr. Mohammad Ali Ahmed, Chief Strategy Officer EFU Life Assurance Ltd., Dr. Mumtaz A. Hashmi, Director Takaful Pakistan Ltd., Ms. Zehra Naqvi, Chief Executive Officer ACE Insurance Ltd., and Ms. Farzana Siddiq, Executive Director Pakistan Insurance Institute, who provided an overview of the life and general insurance business in Pakistan and the careers offered by the industry.

Mr. Tahir Ahmed, Managing Director Jubilee General Insurance Co. Ltd.

Panel of Speakers

Ms. Zehra Naqvi, Chief Executive Officer ACE Insurance Ltd.

Dr. Mudassiruddin, Chairman Department of Statistics, University of Karachi