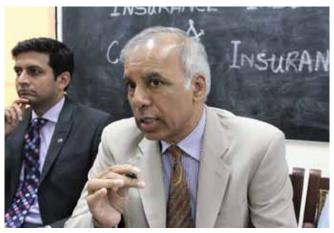

# Press Conference organized by Karachi Insurance Institute & covered by major newspapers

(From Left to Right) Mr. Tahir Ahmed, Chairman Insurance Association of Pakistan, Mr. Ayaz Hussain M. Gad, Executive Director Pakistan Reinsurance Company Limited, Mr. Hasanali Abdullah, Managing Director EFU General Insurance Limited speaking at a Press Conference organized by the Karachi Insurance Institute on April 17, 2013 at the Karachi Press Club.