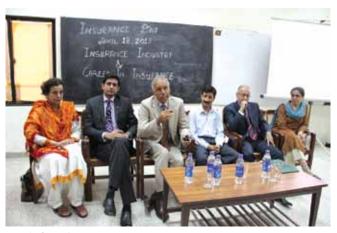

#### Department of Statistics, University of Karachi

A seminar 'Insurance Industry & Career in Insurance' was held at the Department of Statistics, University of Karachi on the occasion of Insurance Day celebrations on April 18, 2013. The panel of speakers representing the insurance industry were Mr. Tahir Ahmed, Managing Director Jubilee General Insurance Co. Ltd., Mr. Mohammad Ali Ahmed, Chief Strategy Officer EFU Life Assurance Ltd., Dr. Mumtaz A. Hashmi, Director Takaful Pakistan Ltd., Ms. Zehra Naqvi, Chief Executive Officer ACE Insurance Ltd., and Ms. Farzana Siddiq, Executive Director Pakistan Insurance Institute, who provided an overview of the life and general insurance business in Pakistan and the careers offered by the industry.

Mr. Tahir Ahmed, Managing Director Jubilee General Insurance Co. Ltd.

Panel of Speakers

Ms. Zehra Naqvi, Chief Executive Officer ACE Insurance Ltd.

Dr. Mudassiruddin, Chairman Department of Statistics, University of Karachi