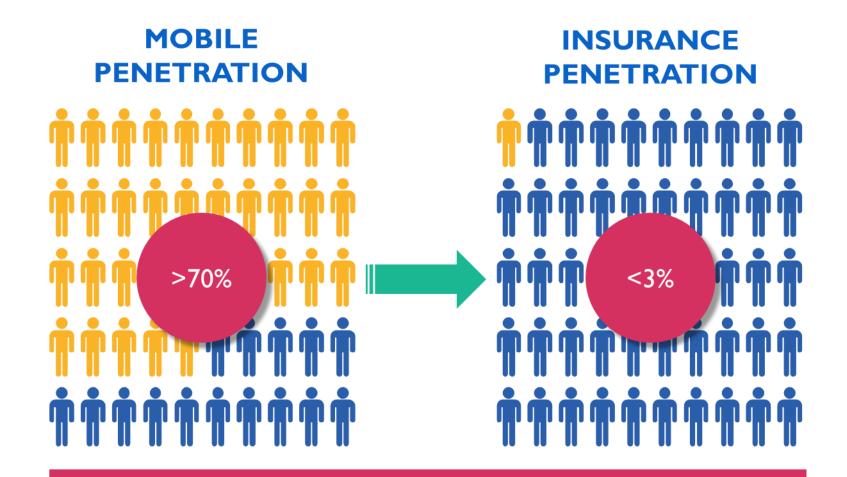

# BIMA SAW AN OPPORTUNITY TO USE MOBILE TECHNOLOGY TO BRIDGE THE PROTECTION GAP

4bn people uninsured; a unique opportunity for mobile operators to address the protection gap