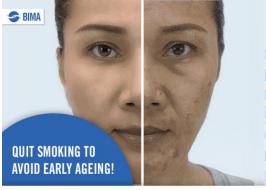

#### Stay Healthy

Smoking causes early ageing of the skin by reducing the skin's natural elasticity through the breakdown of a specific protein called collagen in the skin. So, quit smoking.

# Stay Healthy Leading a healthier life for all

#stayhealthy

Smoking causes early ageing of the skin by reducing the skin's natural elasticity through the breakdown of a specific protein called collagen in the skin. So, guit smoking.