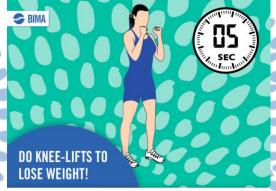

#### Healthy Mother & Child Timely help for new mothers

Your baby's teeth will start appearing between 4.7 months. Signs that your baby is teething

this, stand tall, bring up alternate knees to touch the opposite hand. Keep your abs tight and back

Manage Your Weight
A tool to maintain a healthy weight

#loseweigh

Try to do 30 knee-lifts in 30 seconds daily. To do this, stand tall, bring up alternate knees to touch the opposite hand. Keep your abs tight and back straight.